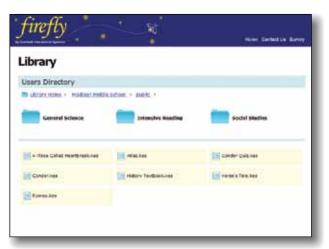

## **Benefits for ALL:**

After logging in, simply select saved digital content from your online library.

Simply, easy-to-use navigation enables users to get started right away.

| Exating Speed | teater-   | 10100                           | NUM       | Toplar Location |
|---------------|-----------|---------------------------------|-----------|-----------------|
| • Faster      | 11000     | Contraction of the              | 1.000     | C Barris Server |
| + firest      | 1 UNE     | • 54549600                      | e Har     | C CONSTRUCTOR   |
|               | 1. Senere | <ul> <li>Writh Write</li> </ul> | + Kata    |                 |
|               | ********* |                                 | + Bridget |                 |