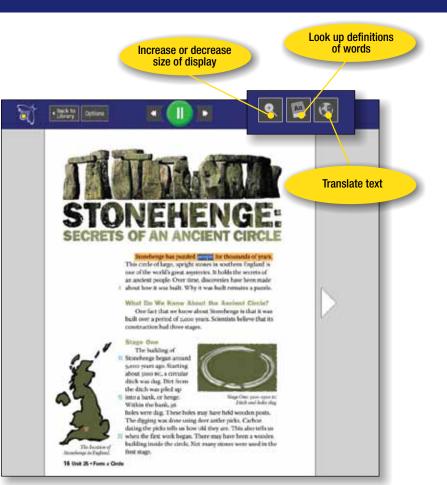

Roaming profiles allow each user to customize the way in which the document will be read back.